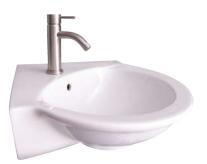

## **EVOLUTION CORNER** WALL-HUNG BASIN

Cat. No.

2 BARCLAY

Faucet not included

Mounting Hardware

W: 23-1/2"
D: 25-1/4"
H: 8"
Water depth to OF: 3-1/4"

Back of basin to center drain: 10-1/2" Back of basin to center of faucet: 5-1/4"