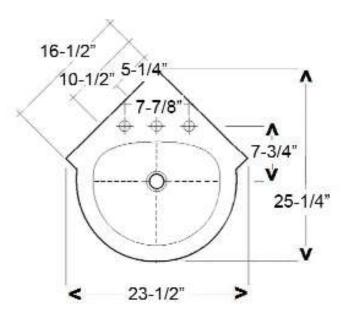

## **EVOLUTION CORNER** WALL-HUNG BASIN

Cat. No.

2 BARCLAY

Faucet not included

Mounting Hardware

W: 23-1/2"
D: 25-1/4"
H: 8"
Water depth to OF: 3-1/4"

Back of basin to center drain: 10-1/2" Back of basin to center of faucet: 5-1/4"

## Interior Dimensions:

| Basin Interior: | 16" x 13-1⁄2 |
|-----------------|--------------|
| Basin Depth:    | 5-1/2"       |
| Spout hole:     | 1-3⁄8"       |

4-23X